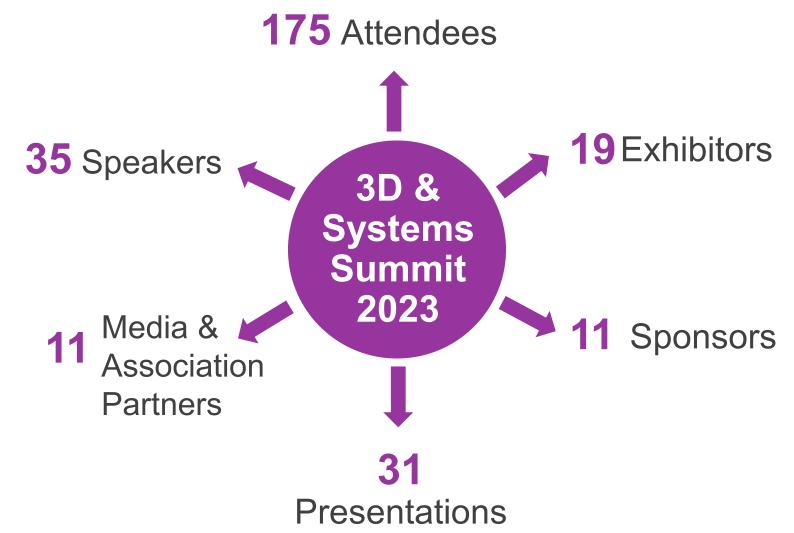

# SPONSORSHIP OPPORTUNITIES

June 12-14, 2024 | Dresden, Germany









Sponsor the Event and Stand Out as a Leader!

HILTON HOTEL DRESDEN, GERMANY





## Increase your Exposure! Contact us to Become a Sponsor!

The 3D & Systems Summit will address the most relevant and controversial topics related to 3D integration and system-in-package manufacturing as well as application.

Check out different ways to enhance the presence of your company and products through several marketing and programs sponsorship opportunities. Sponsor the event and associate your company's name with cutting-edge 3D and systems technologies!







#### **2023 SUMMIT HIGHLIGHTS**









## **CORPORATE SPONSORS PLATINUM, GOLD and SILVER**

|                                                  | Platinum M: 15,700€ Non-M: 18,250€ | Gold<br>M: 13,450€<br>Non-M: 15,000€ | Silver<br>M: 9,000€<br>Non-M: 10,550€ |
|--------------------------------------------------|------------------------------------|--------------------------------------|---------------------------------------|
| <b>Corporate Movie</b>                           | 2                                  | 1                                    | 1                                     |
| 2x2 booth (prices in the next slide)             | Free                               | 50% discount                         | -                                     |
| Presentation in session (limited availability)   | 20 minutes