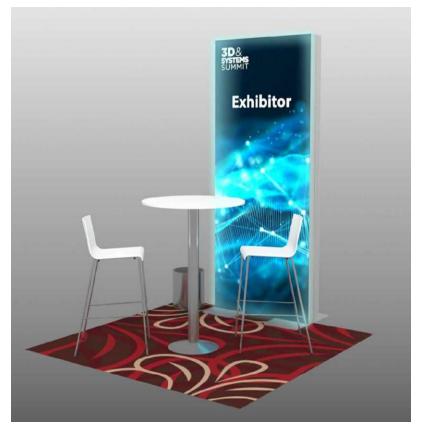

## **EXHIBITION** NEW BOOTH CONCEPT

#### Modular booth includes:

- Booth space (2x2 m)
- Illuminated graphic panel (1x2.5 m) incl. print
- 1 High table (70 cm diameter)
- 2 High chairs
- 1 triple extension socket
- 1 paper bin

SEMI Members: 3,550 €

Non-members: 3,950 €

VAT excluded

euevents@semi.org

All exhibiting companies will benefit from:

- 1 complimentary entry ticket\*
- 1 discounted ticket (20% off)\*

\*includes access to the exhibition, conference programs and the networking reception