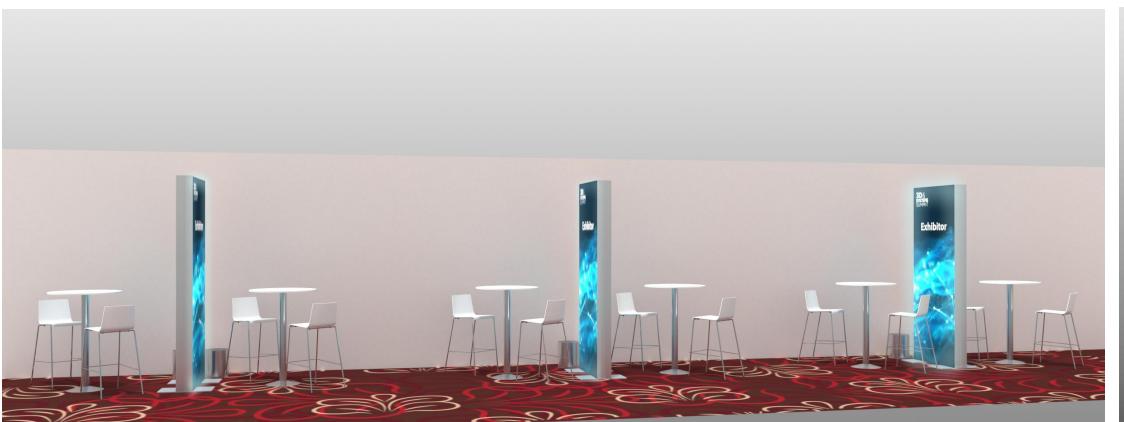

## **EXHIBITION** NEW BOOTH CONCEPT

#### Modular booth includes:

- Booth space (2x2 m)
- Illuminated graphic panel (1x2.5 m) incl. print
- 1 High table (70 cm diameter)
- 2 High chairs
- 1 triple extension socket
- 1 paper bin

SEMI Members: 3,550 €

Non-members: 3,950 €

VAT excluded

euevents@semi.org

All exhibiting companies will benefit from:

- 1 complimentary entry ticket\*
- 1 discounted ticket (20% off)\*

\*includes access to the exhibition, conference programs and the networking reception